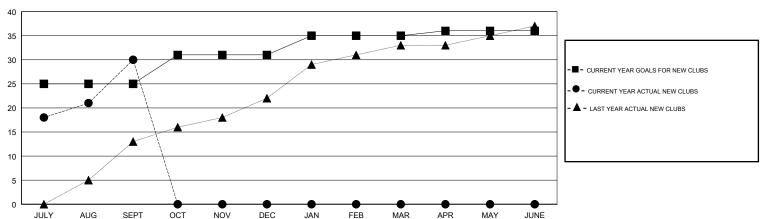

#### GOALS AND ACTUAL NEW CLUBS CUMULATIVE

## **LOCATION NEPAL**

|                       | Club          | s         |                       |               | Mei                       | mbers                   |                                              |
|-----------------------|---------------|-----------|-----------------------|---------------|---------------------------|-------------------------|----------------------------------------------|
| RESULTS FOR 2017-2018 |               |           | RESULTS FOR 2017-2018 |               |                           |                         |                                              |
| QUARTER               | NEW CLUB GOAL | NEW CLUBS | DROPPED CLUBS         | QUARTER       | MEMBER GROWTH NET<br>GOAL | MEMBER GROWTH<br>ACTUAL | DROPPED MEMBERS ACTUAL (including transfers) |
| JULY/AUG/SEPT         | 25            | 30        | 4                     | JULY/AUG/SEPT | 1,075                     | 832                     | 317                                          |
| OCT/NOV/DEC           | 6             | 0         | 0                     | OCT/NOV/DEC   | 58                        | 0                       | 0                                            |
| JAN/FEB/MAR           | 4             | 0         | 0                     | JAN/FEB/MAR   | 110                       | 0                       | 0                                            |
| APR/MAY/JUNE          | 1             | 0         | 0                     | APR/MAY/JUNE  | -138                      | 0                       | 0                                            |