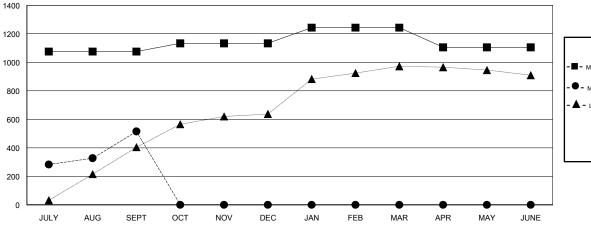

## GOALS AND ACTUAL MEMBERS CUMULATIVE

| -■- MEMBER GROWTH NET GOAL        |  |
|-----------------------------------|--|
| - ● - MEMBER GROWTH ACTUAL        |  |
| - ▲ - LAST YEAR MEMBERSHIP ACTUAL |  |
|                                   |  |
|                                   |  |

## **LOCATION NEPAL**

|                       | Club          | s         |                       |               | Mei                       | mbers                   |                                              |
|-----------------------|---------------|-----------|-----------------------|---------------|---------------------------|-------------------------|----------------------------------------------|
| RESULTS FOR 2017-2018 |               |           | RESULTS FOR 2017-2018 |               |                           |                         |                                              |
| QUARTER               | NEW CLUB GOAL | NEW CLUBS | DROPPED CLUBS         | QUARTER       | MEMBER GROWTH NET<br>GOAL | MEMBER GROWTH<br>ACTUAL | DROPPED MEMBERS ACTUAL (including transfers) |
| JULY/AUG/SEPT         | 25            | 30        | 4                     | JULY/AUG/SEPT | 1,075                     | 832                     | 317                                          |
| OCT/NOV/DEC           | 6             | 0         | 0                     | OCT/NOV/DEC   | 58                        | 0                       | 0                                            |
| JAN/FEB/MAR           | 4             | 0         | 0                     | JAN/FEB/MAR   | 110                       | 0                       | 0                                            |
| APR/MAY/JUNE          | 1             | 0         | 0                     | APR/MAY/JUNE  | -138                      | 0                       | 0                                            |